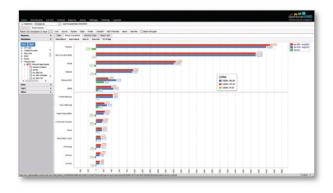

## On the fly or One-Off reporting made easy

- · Click, drag and drop your way through data analysis.
- With our comprehensive Ad Hoc Analysis tools, you can mine your data freely. Easily compare multiple data points, key performance metrics and time periods with a multitude of filter scenarios on the fly.