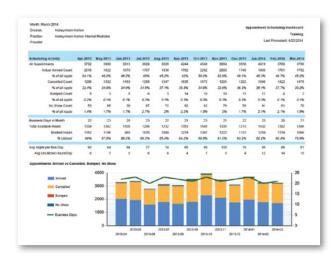

## Save time with scheduled reporting

 Automatically send reports to providers, administrators, staff and executives via email. Include productivity comparison charts and monthly projections using any number of metrics or key performance indicators.